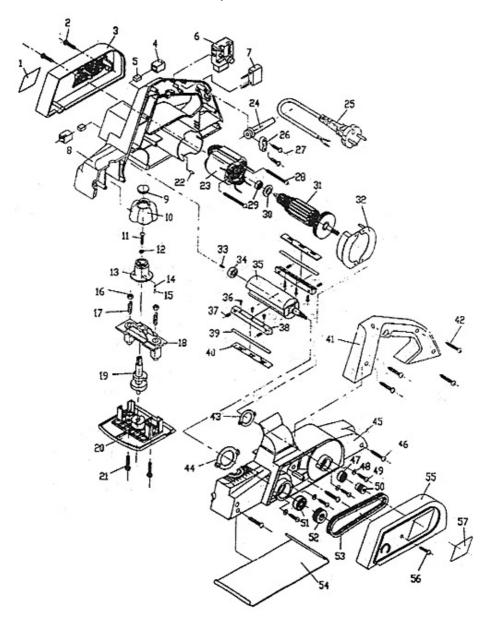

## Exploded view

## Parts List

| No | Item                | No | Item              |
|----|---------------------|----|-------------------|
| 1  | Sticker             | 31 | rotor             |
| 2  | Screw               | 32 | air reflector     |
| 3  | right cover         | 33 | damping micelle   |
| 4  | brush holder        | 34 | bearing 608       |
| 5  | Carbon brush        | 35 | blade body        |
| 6  | switch              | 36 | screw on pressing |
| 7  | capacitor           |    | board             |
| 8  | Right housing       | 37 | adjusting screw   |
| 9  | cover               | 38 | upper pressing    |
| 10 | adjusting cover     |    | board             |
| 11 | Screw               | 39 | blade             |
| 12 | washer              | 40 | lower pressing    |
| 13 | adjusting knob      |    | board             |
| 14 | Small spring        | 41 | left handle       |
| 15 | setting sleeve      | 42 | screw             |
| 16 | nut                 | 43 | bearing guard     |
| 17 | spring              | 44 | bearing guard     |
| 18 | adjusting supporter | 45 | Left housing      |
| 19 | adjusting pole      | 46 | screw             |
| 20 | adjusting plate     | 47 | bearing 608       |
| 21 | Screw               | 48 | washer            |
| 22 | damping micelle     | 49 | screw             |
| 23 | Stator              | 50 | main wheel        |
| 24 | cable sheating      | 51 | bearing 6200      |
| 25 | cable               | 52 | passive wheel     |
| 26 | Cable Clamp         | 53 | belt              |
| 27 | Screw               | 54 | base              |
| 28 | Screw               | 55 | left cover        |
| 29 | bearing 626         | 56 | screw             |
| 30 | insulation plate    | 57 | sticker           |