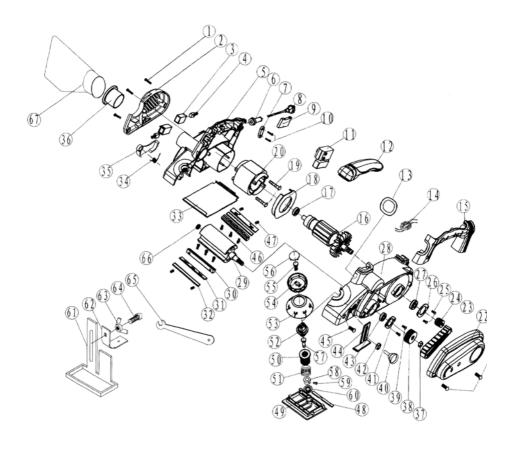

## Exploded view

## Parts List

|     | - <del> </del>       |     |                     |
|-----|----------------------|-----|---------------------|
| No. | Part name            | No. | Part name           |
| 1   | Screw ST4.2x14       | 36  | Dust control        |
| 2   | Right cover          | 37  | Nut M8              |
| 3   | Carbon brush holder  | 38  | Big belt wheel      |
| 4   | Carbon brush         | 39  | Screw ST4.2X10      |
| 5   | Right housing        | 40  | Adjusting knob      |
| 6   | Cable cover          | 41  | Bearing cover       |
| 7   | Cable pressure board | 42  | Alu sleeve          |
| 8   | Cable                | 43  | Bearing 6000        |
| 9   | Capacitor            | 44  | Depth ruler         |
| 10  | Screw ST4.2x14       | 45  | Screw ST4.2x16      |
| 11  | Switch               | 46  | Screw M5x10         |
| 12  | Hand stem cover      | 47  | Screw M5x8          |
| 13  | Name plate cover     | 48  | Foam backing        |
| 14  | Inductance           | 49  | Front bottom plate  |
| 15  | Left hand stem       | 50  | Plastic screw       |
| 16  | Rotor                | 51  | Spring              |
| 17  | Bearing 626RS        | 52  | Plastic key         |
| 18  | Guide wind circle    | 53  | Carve degree pan    |
| 19  | Screw ST4.2x55       | 54  | Front handle        |
| 20  | Stator               | 55  | Screw ST4.2x14      |
| 21  | Screw St4.2x12       | 56  | Handle cover        |
| 22  | Left cover           | 57  | Revolving melt      |
| 23  | Belt                 | 58  | Plastic cover       |
| 24  | Small belt wheel     | 59  | Column melt ф2.1x15 |
| 25  | Screw ST4.2x10       | 60  | Washer              |
| 26  | Bearing cover        | 61  | Washer              |
| 27  | Bearing 608          | 62  | Edge fence          |
| 28  | Left housing         | 63  | Nut M8              |
| 29  | Knife-axis           | 64  | Screw               |
| 30  | Carriage             | 65  | Wrench              |
| 31  | Splint               | 66  | Bearing v626        |
| 32  | Blade                | 67  | Dust bag            |
| 33  | Bottom plate         |     |                     |
| 34  | Pressure spring      |     |                     |
| 35  | Safe cover           |     |                     |
|     |                      |     |                     |