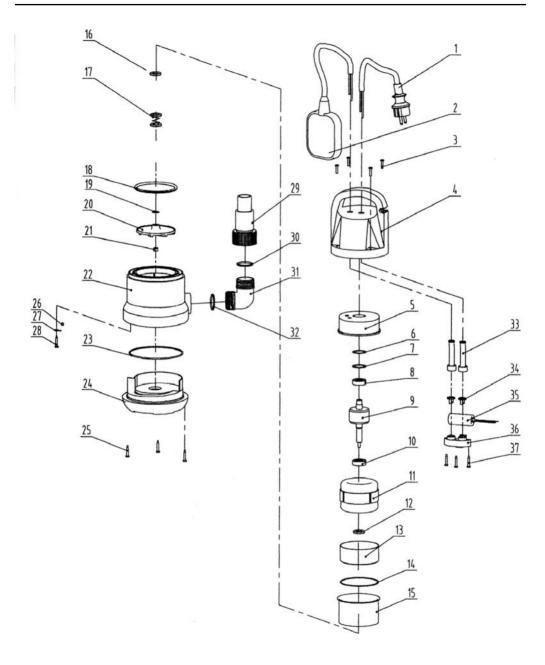

## Spare parts list

| Part No. | Description             | Part No. | Description              |
|----------|-------------------------|----------|--------------------------|
| 1        | cable and plug          | 20       | impeller                 |
| 2        | switch                  | 21       | anti-off screw           |
| 3        | screw                   | 22       | B type main pump housing |
| 4        | back pump housing       | 23       | O type sealer 125X3      |
| 5        | back motor housing      | 24       | B type bottom frame      |
| 6        | rippled busher          | 25       | self-tapping screw       |
| 7        | adjustable busher       | 26       | steel ball               |
| 8        | bearing                 | 27       | small busher             |
| 9        | rotor                   | 28       | self-tapping screw       |
| 10       | bearing                 | 29       | outer adaptor G1-1/2     |
| 11       | stator                  | 30       | O type sealer 34.5X3     |
| 12       | frame sealer            | 31       | elbow G1-1/2             |
| 13       | front motor sleeve      | 32       | O type sealer 34.5X3     |
| 14       | O type sealer 84.5X3.55 | 33       | cable protecting sleeve  |
| 15       | front motor cover       | 34       | cable fixing screw       |
| 16       | frame sealer            | 35       | capacitor                |
| 17       | mechanical sealer       | 36       | cable fixing base        |
| 18       | O type sealer 89X4.8    | 37       | self-tapping screw       |
| 19       | front adjustable busher |          |                          |